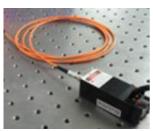

## Overview

The FCM450V series fiber coupled laser modules are ideal for applications that require a wavelength of 450nm and output power up to 50mW. The laser module features wide temperature operation and high reliability. The laser is commonly used in orientation, alignment, measurement, and many other applications.