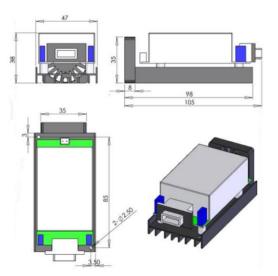

## **Specifications**

| Model Number               |               | FCM450V-P50Y                                           |
|----------------------------|---------------|--------------------------------------------------------|
| Wavelength (nm)            |               | 450                                                    |
| Output power (mW)          |               | ~50                                                    |
| Transverse mode            |               |                                                        |
| Fiber                      |               | 400um core diameter                                    |
| Type of connector          |               | FC (Y=FC) or SMA905 (Y=SMA)                            |
| Operating mode             |               | CW                                                     |
| Power stability (rms)      |               | <5%, over 4 hours at constant temperature after warmup |
| Operating temperature (°C) |               | 15-30                                                  |
| Dimensions of laser        |               | 119(L) x30(W) x 30(H) mm <sup>3</sup>                  |
| Driver                     | Input voltage | 90-264VAC                                              |
|                            | Dimensions    | 105(L) x47(W) x 38(H) mm <sup>3</sup>                  |
|                            | Weight        | 0.2kg                                                  |
| Expected lifetime (hours)  |               | 10000                                                  |
| Warranty period            |               | 4 months                                               |

# **Outline Dimensions (unit: mm)**

## Laser Module

Driver