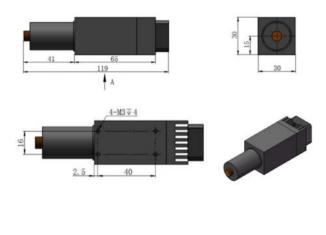

## **Specifications**

| Model Number               |               | FCM450V-P50Y                                           |
|----------------------------|---------------|--------------------------------------------------------|
| Wavelength (nm)            |               | 450                                                    |
| Output power (mW)          |               | ~50                                                    |
| Transverse mode            |               |                                                        |
| Fiber                      |               | 400um core diameter                                    |
| Type of connector          |               | FC (Y=FC) or SMA905 (Y=SMA)                            |
| Operating mode             |               | CW                                                     |
| Power stability (rms)      |               | <5%, over 4 hours at constant temperature after warmup |
| Operating temperature (°C) |               | 15-30                                                  |
| Dimensions of laser        |               | 119(L) x30(W) x 30(H) mm <sup>3</sup>                  |
| Driver                     | Input voltage | 90-264VAC                                              |
|                            | Dimensions    | 105(L) x47(W) x 38(H) mm <sup>3</sup>                  |
|                            | Weight        | 0.2kg                                                  |
| Expected lifetime (hours)  |               | 10000                                                  |
| Warranty period            |               | 4 months                                               |

# **Outline Dimensions (unit: mm)**

## Laser Module

Driver